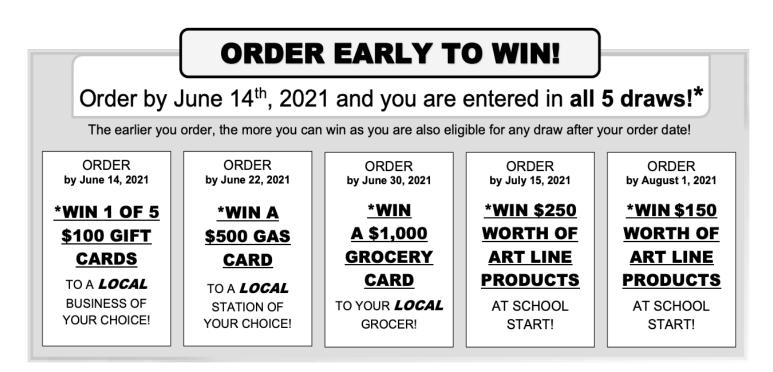

Dear Parents/Guardians:



Your teachers at Ecole Debden Public School are excited to offer the opportunity to purchase quality standardized school supplies through School Start for the 2021/2022 school year. This process will save you both time and money.



# **3 WAYS TO ORDER:**

**ONLINE:** You can place your order online at www.schoolstart.ca.

Our site is best compatible with Firefox or Chrome.

**PHONE:** You can call our customer service centre at 1-800-580-1868 to place your order over the phone.

**EMAIL:** You can print and fill out the order form and return to our office via email to: info@schoolstart.ca.

# **2 DELIVERY OPTIONS:**

- HOME: The supplies will be packaged and delivered directly to your house. If you have a P.O. Box, please use your 911 address. Because the kit (s) are delivered to your home, you will have the ability to:
  - ✓ Pre-label your child's supplies
  - (v) Add supplies to your order for home use or for your child in another school
- SCHOOL: The supplies will be packaged and delivered directly to the school