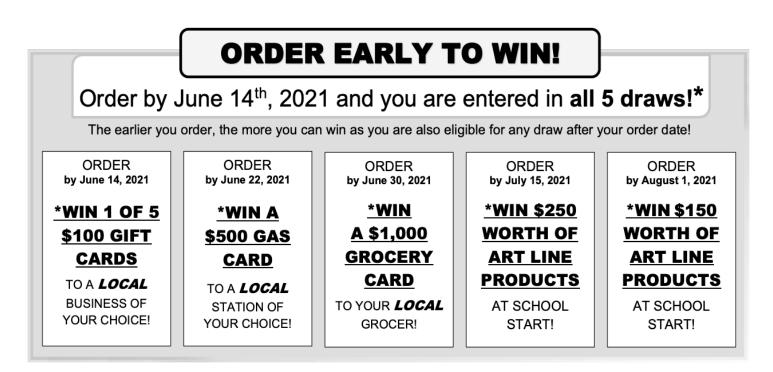

Dear Parents/Guardians:



Your teachers at Ecole Debden Public School are excited to offer the opportunity to purchase quality standardized school supplies through School Start for the 2021/2022 school year. This process will save you both time and money.



# **3 WAYS TO ORDER:**

**ONLINE:** You can place your order online at www.schoolstart.ca.

Our site is best compatible with Firefox or Chrome.

**PHONE:** You can call our customer service centre at 1-800-580-1868 to place your order over the phone.

**EMAIL:** You can print and fill out the order form and return to our office via email to: info@schoolstart.ca.

# **2 DELIVERY OPTIONS:**

- HOME: The supplies will be packaged and delivered directly to your house. If you have a P.O. Box, please use your 911 address. Because the kit (s) are delivered to your home, you will have the ability to:
  - ✓ Pre-label your child's supplies
  - (i) Add supplies to your order for home use or for your child in another school
- SCHOOL: The supplies will be packaged and delivered directly to the school