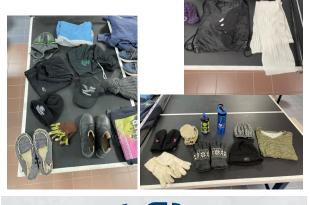

**Lost & Found** 

We continue to collect donations of aluminum tabs from cans. We donate the tabs to "Silver for Gold"

- Childhood Cancer.

Please collect tabs and send them to school with your child, or drop them off in person.